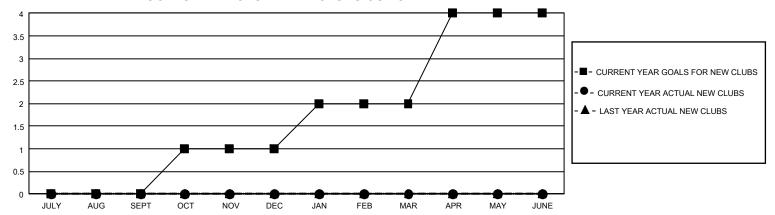

## GMT Constitutional Area 8, Group C

REPORT DOES NOT INCLUDE CLUBS IN UNDISTRICTED AREAS.

| Clubs                 |               |           |               | Members               |                         |                         |                                                    |
|-----------------------|---------------|-----------|---------------|-----------------------|-------------------------|-------------------------|----------------------------------------------------|
| RESULTS FOR 2021-2022 |               |           |               | RESULTS FOR 2021-2022 |                         |                         |                                                    |
| QUARTER               | NEW CLUB GOAL | NEW CLUBS | DROPPED CLUBS | QUARTER MEN           | MBER GROWTH NET<br>GOAL | MEMBER GROWTH<br>ACTUAL | DROPPED MEMBERS<br>ACTUAL (including<br>transfers) |
| JULY/AUG/SEPT         | 0             | 0         | 4             | JULY/AUG/SEPT         | 50                      | 65                      | 50                                                 |
| OCT/NOV/DEC           | 3             | 0         | 0             | OCT/NOV/DEC           | 50                      | 86                      | 94                                                 |
| JAN/FEB/MAR           | 3             | 0         | 0             | JAN/FEB/MAR           | 60                      | 75                      | 58                                                 |
| APR/MAY/JUNE          | 6             | 0         | 0             | APR/MAY/JUNE          | 60                      | 23                      | 6                                                  |

## GOALS AND ACTUAL NEW CLUBS CUMULATIVE