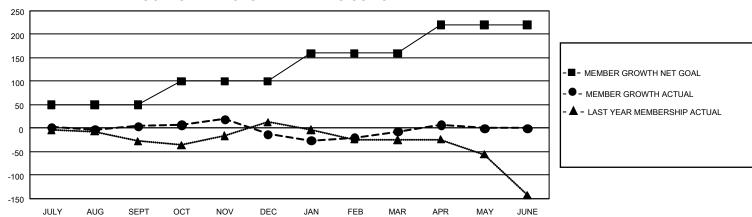

## GMT Constitutional Area 8, Group C

REPORT DOES NOT INCLUDE CLUBS IN UNDISTRICTED AREAS.

| Clubs                 |               |           |               | Members               |                         |                         |                                                    |
|-----------------------|---------------|-----------|---------------|-----------------------|-------------------------|-------------------------|----------------------------------------------------|
| RESULTS FOR 2021-2022 |               |           |               | RESULTS FOR 2021-2022 |                         |                         |                                                    |
| QUARTER               | NEW CLUB GOAL | NEW CLUBS | DROPPED CLUBS | QUARTER MEN           | MBER GROWTH NET<br>GOAL | MEMBER GROWTH<br>ACTUAL | DROPPED MEMBERS<br>ACTUAL (including<br>transfers) |
| JULY/AUG/SEPT         | 0             | 0         | 4             | JULY/AUG/SEPT         | 50                      | 65                      | 50                                                 |
| OCT/NOV/DEC           | 3             | 0         | 0             | OCT/NOV/DEC           | 50                      | 86                      | 94                                                 |
| JAN/FEB/MAR           | 3             | 0         | 0             | JAN/FEB/MAR           | 60                      | 75                      | 58                                                 |
| APR/MAY/JUNE          | 6             | 0         | 0             | APR/MAY/JUNE          | 60                      | 23                      | 6                                                  |

## GOALS AND ACTUAL MEMBERS CUMULATIVE

| DROPPED CLUBS: 4 |     | 74 CLUBS OF 126 ADDED 1 OR | GENDER DISTRIBUTION                |                |  |
|------------------|-----|----------------------------|------------------------------------|----------------|--|
|                  |     | MORE NEW MEMBERS           | MALE                               | 1,041 (52.95%) |  |
|                  |     |                            | FEMALE                             | 925 (47.05%)   |  |
| DROPPED MEMBERS  |     |                            | NON BINARY                         | 0 (0.00%)      |  |
| DECEASED         | 19  |                            | PREFER NOT TO ANSWER               | 0 (0.00%)      |  |
| CLUB CANCELLED   | 0   |                            | TOTAL FAMILY UNIT MEMBERS 50       |                |  |
| OTHER            | 189 | CLICK HERE FOR             |                                    |                |  |
| TOTAL            | 208 | CUMULATIVE MEMBERSHIP DATA | FAMILY MEMBERS PAYING HALF DUES 26 |                |  |